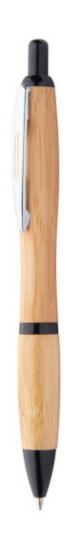

## **COLDERY BAMBOO BALLPOINT PEN**

### **Basic informations**

Material 1: Bamboo

Pen type: Ballpoint pen

Refill colour: Blue

Color: Black Color: Natural

# Specification

Bamboo ballpoint pen with coloured plastic parts and metal clip. With blue refill.